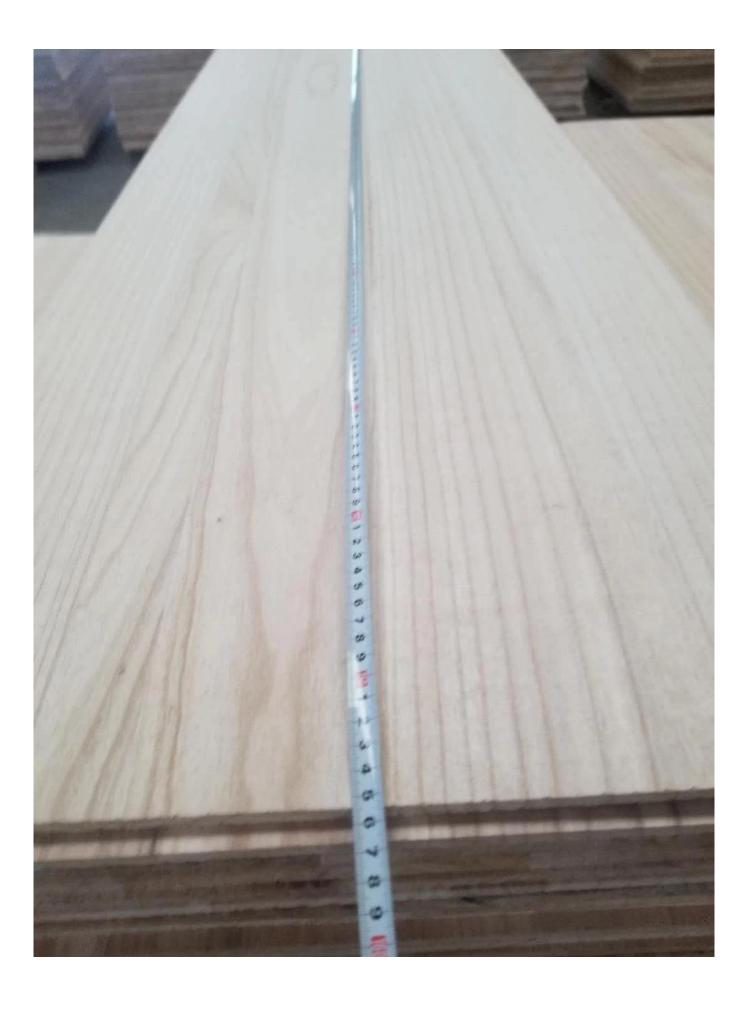

Length 100-2440mm

Width 10-1220mm

Thickness 3-50mm

Color

Bleached or natural wood color(unbleached)

Density

320KGS/CBM

Grade