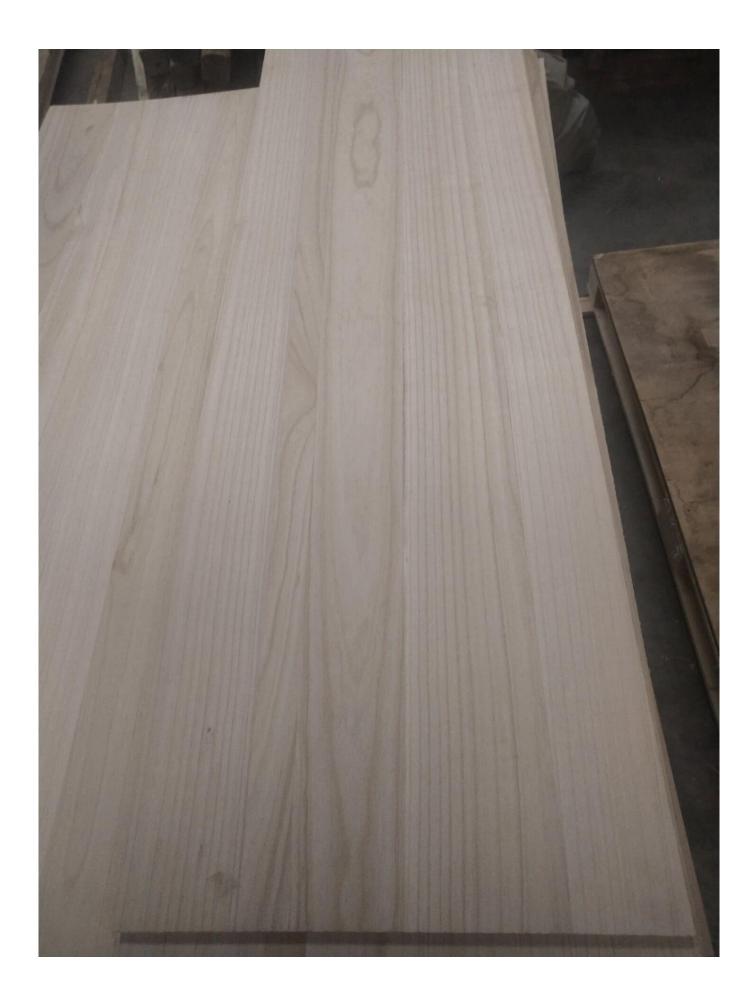

paulownia edge glued wood board paulownia wood 1100\*600\*8mm

Glue:E0

Wood:paulownia

MC:8%

Package:pallets

**Product Material** 

Paulownia Wood

Normal Size

Length 100-2440mm

Width 10-1220mm

Thickness 3-50mm

Color

Bleached or natural wood color(unbleached)

Density

320KGS/CBM

Grade