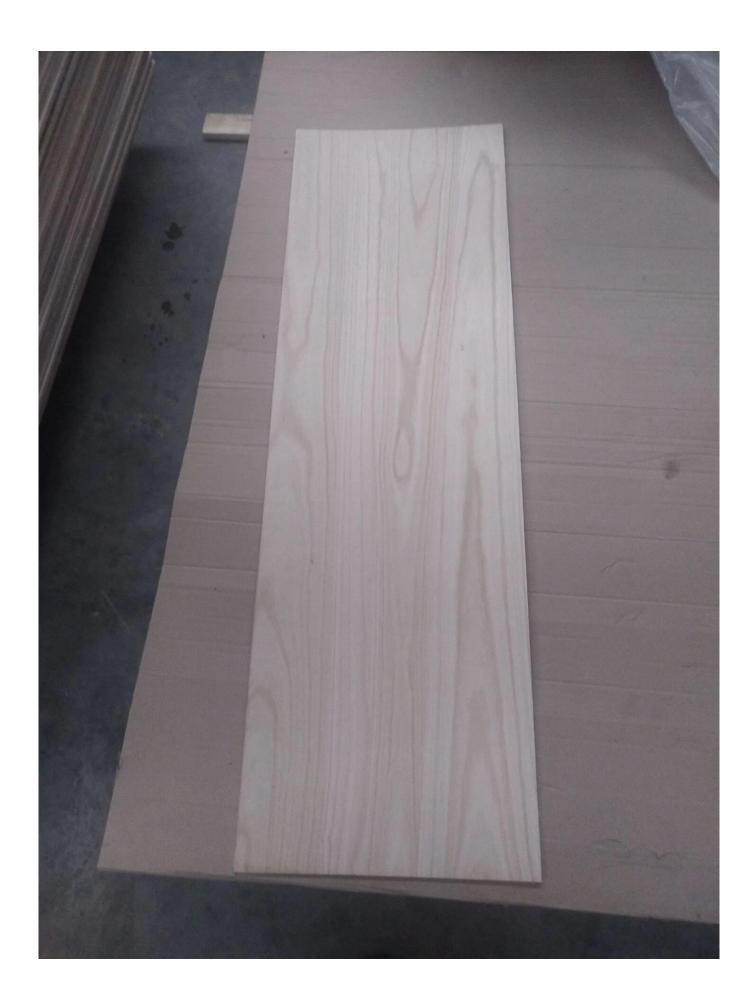

paulownia edge glued wood board paulownia wood 1100\*600\*8mm

Glue:E0

Wood:paulownia

MC:8%

Package:pallets

**Product Material** 

Paulownia Wood

Normal Size