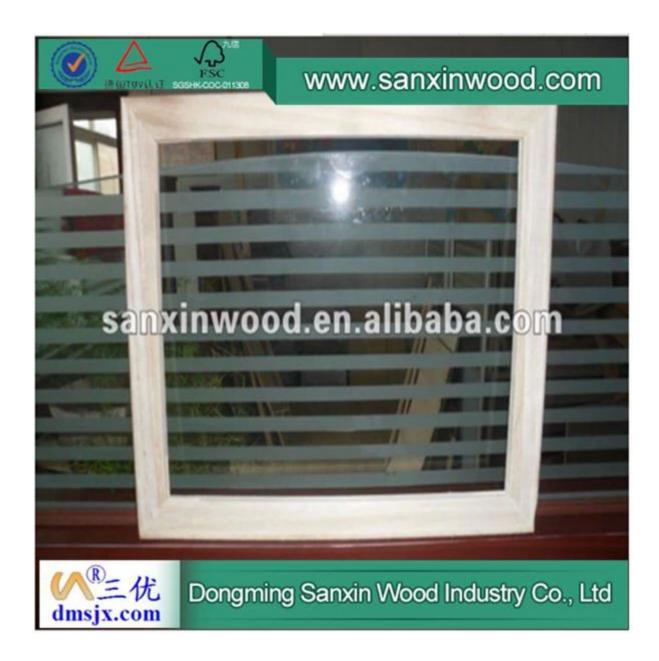

| Species                          | Paulownia board                                                                                                                                                                   | Color | Bleached,<br>Natural | Grade  | AA, AB,BC         |  |
|----------------------------------|-----------------------------------------------------------------------------------------------------------------------------------------------------------------------------------|-------|----------------------|--------|-------------------|--|
| Thickness                        | 3.0mm-70mm                                                                                                                                                                        | Width | 100mm - 1220mm       | Length | 300mm -<br>5000mm |  |
| Weight                           | 290—310kgs/m3 <b>HS CODE:</b> 4407992090                                                                                                                                          |       |                      |        |                   |  |
| FSC Certificate:SGSHK-COC-011308 |                                                                                                                                                                                   |       |                      |        |                   |  |
| Moisture Content                 | isture Content To be within 12-14% at time of shipment.                                                                                                                           |       |                      |        |                   |  |
| Tolerance                        | From+-0.1mm to +-0.5mm                                                                                                                                                            |       |                      |        |                   |  |
| Place of origin:                 | Shandong China                                                                                                                                                                    |       |                      |        |                   |  |
| Packing Details:                 | Plastic bags packed ,with iron /plastic belt outside,wood pallets at the bottom.                                                                                                  |       |                      |        |                   |  |
| Glue Type                        | Environmental friendly hangang glue from Germany                                                                                                                                  |       |                      |        |                   |  |
| Usage                            | Making wooden box, furniture,coffin, snowboard, surf board, wall panel, decorate sauna house, crafts & arts, package, indoor decorating, construction, packing pallets and so on. |       |                      |        |                   |  |
| Main Markets                     | Vietnam, Malaysia, Indonesia, America, France, Italy, Germany, UK, and so on.                                                                                                     |       |                      |        |                   |  |
| Payment                          | T/T(30% advance, 70%balance upon B/L Copy in 7days) or L/C at sight                                                                                                               |       |                      |        |                   |  |