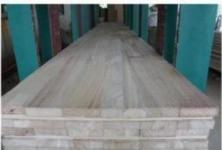

| Species                          | Paulownia board                                                                                                                                                                   | Color | Bleached,<br>Natural | Grade  | AA, AB,BC         |  |
|----------------------------------|-----------------------------------------------------------------------------------------------------------------------------------------------------------------------------------|-------|----------------------|--------|-------------------|--|
| Thickness                        | 3.0mm-70mm                                                                                                                                                                        | Width | 100mm - 1220mm       | Length | 300mm -<br>5000mm |  |
| Weight                           | 290—310kgs/m3 <b>HS CODE:</b> 4407992090                                                                                                                                          |       |                      |        |                   |  |
| FSC Certificate:SGSHK-COC-011308 |                                                                                                                                                                                   |       |                      |        |                   |  |
| Moisture Content                 | isture Content To be within 12-14% at time of shipment.                                                                                                                           |       |                      |        |                   |  |
| Tolerance                        | From+-0.1mm to +-0.5mm                                                                                                                                                            |       |                      |        |                   |  |
| Place of origin:                 | Shandong China                                                                                                                                                                    |       |                      |        |                   |  |
| Packing Details:                 | Plastic bags packed ,with iron /plastic belt outside,wood pallets at the bottom.                                                                                                  |       |                      |        |                   |  |
| Glue Type                        | Environmental friendly hangang glue from Germany                                                                                                                                  |       |                      |        |                   |  |
| Usage                            | Making wooden box, furniture,coffin, snowboard, surf board, wall panel, decorate sauna house, crafts & arts, package, indoor decorating, construction, packing pallets and so on. |       |                      |        |                   |  |
| Main Markets                     | Vietnam, Malaysia, Indonesia, America, France, Italy, Germany, UK, and so on.                                                                                                     |       |                      |        |                   |  |
| Payment                          | T/T(30% advance, 70%balance upon B/L Copy in 7days) or L/C at sight                                                                                                               |       |                      |        |                   |  |