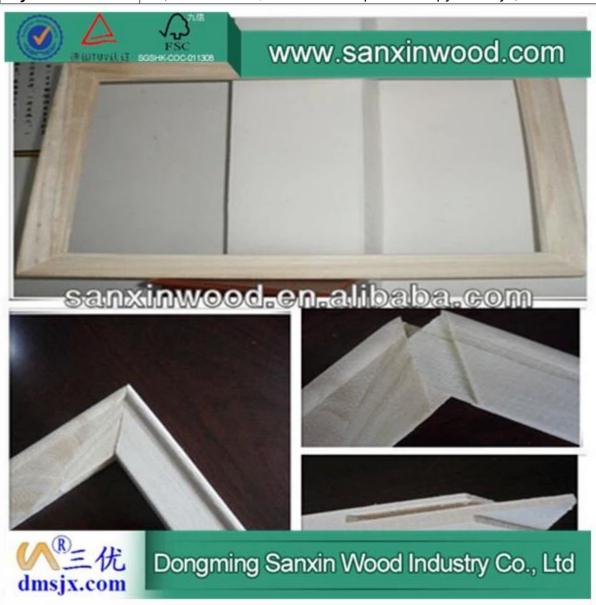

| Species                          | Paulownia board                                                                                                                                                                   | Color | Bleached,<br>Natural | Grade  | AA, AB,BC         |  |
|----------------------------------|-----------------------------------------------------------------------------------------------------------------------------------------------------------------------------------|-------|----------------------|--------|-------------------|--|
| Thickness                        | 3.0mm-70mm                                                                                                                                                                        | Width | 100mm - 1220mm       | Length | 300mm -<br>5000mm |  |
| Weight                           | 290—310kgs/m3 <b>HS CODE:</b> 4407992090                                                                                                                                          |       |                      |        |                   |  |
| FSC Certificate:SGSHK-COC-011308 |                                                                                                                                                                                   |       |                      |        |                   |  |
| Moisture Content                 | isture Content To be within 12-14% at time of shipment.                                                                                                                           |       |                      |        |                   |  |
| Tolerance                        | From+-0.1mm to +-0.5mm                                                                                                                                                            |       |                      |        |                   |  |
| Place of origin:                 | Shandong China                                                                                                                                                                    |       |                      |        |                   |  |
| Packing Details:                 | Plastic bags packed ,with iron /plastic belt outside,wood pallets at the bottom.                                                                                                  |       |                      |        |                   |  |
| Glue Type                        | Environmental friendly hangang glue from Germany                                                                                                                                  |       |                      |        |                   |  |
| Usage                            | Making wooden box, furniture,coffin, snowboard, surf board, wall panel, decorate sauna house, crafts & arts, package, indoor decorating, construction, packing pallets and so on. |       |                      |        |                   |  |
| Main Markets                     | Vietnam, Malaysia, Indonesia, America, France, Italy, Germany, UK, and so on.                                                                                                     |       |                      |        |                   |  |
| Payment                          | T/T(30% advance, 70%balance upon B/L Copy in 7days) or L/C at sight                                                                                                               |       |                      |        |                   |  |