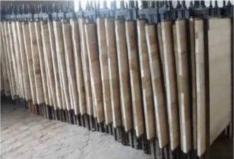

| Species                          | Paulownia board                                                                                                                                                                   | Color | Bleached,<br>Natural | Grade  | AA, AB,BC         |  |
|----------------------------------|-----------------------------------------------------------------------------------------------------------------------------------------------------------------------------------|-------|----------------------|--------|-------------------|--|
| Thickness                        | 3.0mm-70mm                                                                                                                                                                        | Width | 100mm - 1220mm       | Length | 300mm -<br>5000mm |  |
| Weight                           | 290—310kgs/m3 <b>HS CODE:</b> 4407992090                                                                                                                                          |       |                      |        |                   |  |
| FSC Certificate:SGSHK-COC-011308 |                                                                                                                                                                                   |       |                      |        |                   |  |
| Moisture Content                 | isture Content To be within 12-14% at time of shipment.                                                                                                                           |       |                      |        |                   |  |
| Tolerance                        | From+-0.1mm to +-0.5mm                                                                                                                                                            |       |                      |        |                   |  |
| Place of origin:                 | Shandong China                                                                                                                                                                    |       |                      |        |                   |  |
| Packing Details:                 | Plastic bags packed ,with iron /plastic belt outside,wood pallets at the bottom.                                                                                                  |       |                      |        |                   |  |
| Glue Type                        | Environmental friendly hangang glue from Germany                                                                                                                                  |       |                      |        |                   |  |
| Usage                            | Making wooden box, furniture,coffin, snowboard, surf board, wall panel, decorate sauna house, crafts & arts, package, indoor decorating, construction, packing pallets and so on. |       |                      |        |                   |  |
| Main Markets                     | Vietnam, Malaysia, Indonesia, America, France, Italy, Germany, UK, and so on.                                                                                                     |       |                      |        |                   |  |
| Payment                          | T/T(30% advance, 70%balance upon B/L Copy in 7days) or L/C at sight                                                                                                               |       |                      |        |                   |  |