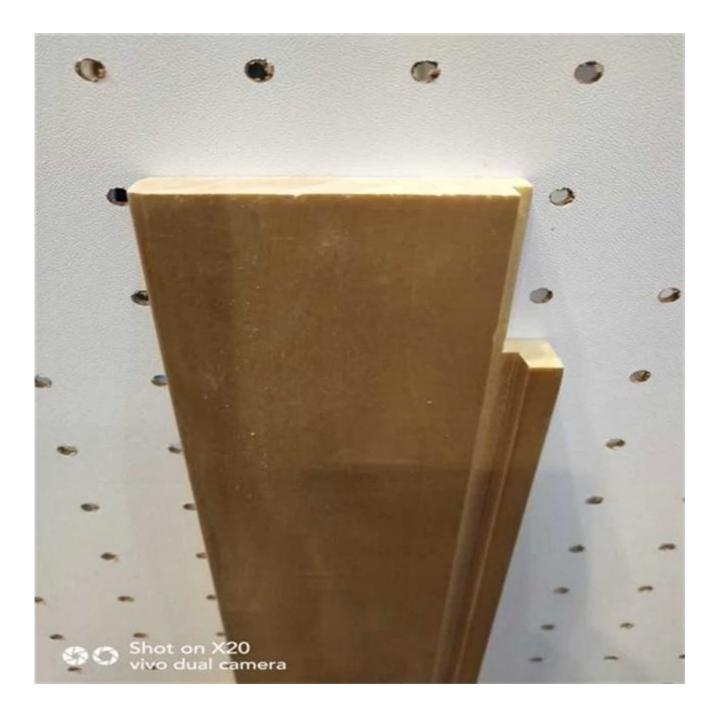

Chinese Poplar finished drawer sides UV Species:Chinese Poplar Grade :AA,AB,BC,CD Thickness:12.7mm 15.8mm 19mm or as require Color:UV Cotated Density:460kg/cbm

Origin:China Usage:cabinet component

Price:FOB or CIF Or by mutual agreement. Accept special size.

Moisture Content:below 12%

Glue: Environmental friendly hangang glue from Germany

Glue Type:Enviromental White Emulsion Adhesive

Usage: furniture, cabinet drawer panels

Main Markets: America

Payment:T/T(30% advance, 70% balance upon B/L Copy in 7 days) or L/C at sight