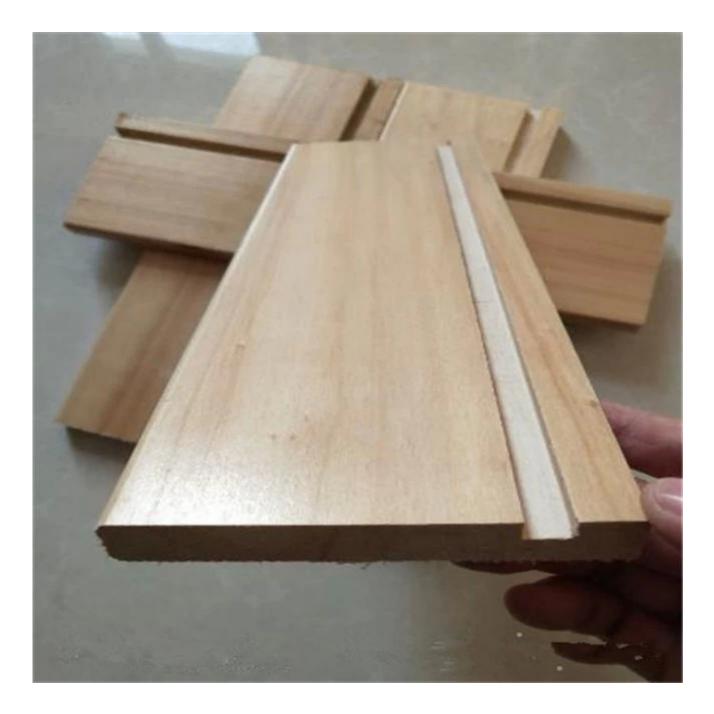

Chinese Poplar finished drawer sides UV Species:Chinese Poplar Grade :AA,AB,BC,CD Thickness:12.7mm 15.8mm 19mm or as require Color:UV Cotated Density:460kg/cbm

Origin:China Usage:cabinet component

Price:FOB or CIF Or by mutual agreement. Accept special size.

Moisture Content:below 12%

Glue: Environmental friendly hangang glue from Germany

Glue Type:Enviromental White Emulsion Adhesive

Usage: furniture, cabinet drawer panels

Main Markets: America

Payment:T/T(30% advance, 70% balance upon B/L Copy in 7 days) or L/C at sight