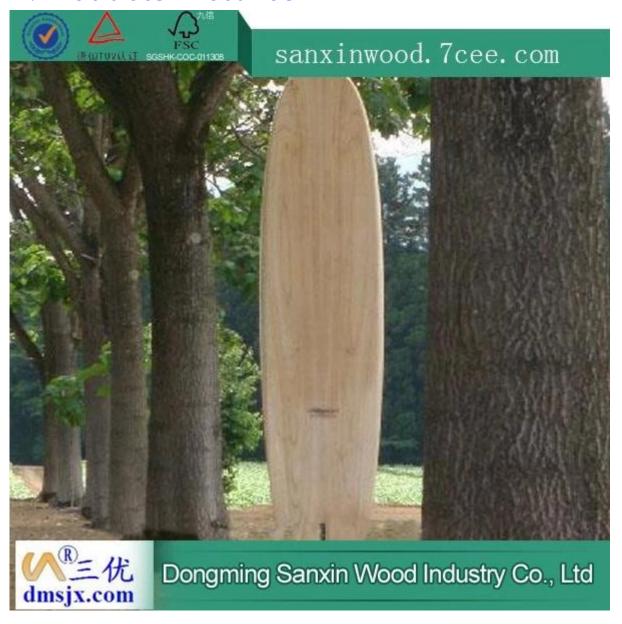

# Fsc certified surfboard core balsa paulownia wood

### 1.Products Pictures







## 2.Products Detail

| Species          |           | Paulownia                                                       |
|------------------|-----------|-----------------------------------------------------------------|
| Sizes            | Thickness | 3mm-50mm,accept special thickness                               |
|                  | Width     | 100mm-1220mm                                                    |
|                  | Length    | 100mm-5000mm                                                    |
| Color            |           | Bleached,Unbleached                                             |
| Grade            |           | A,AB,B,BC,C                                                     |
|                  |           | (AB grade:with straight laminated line,without