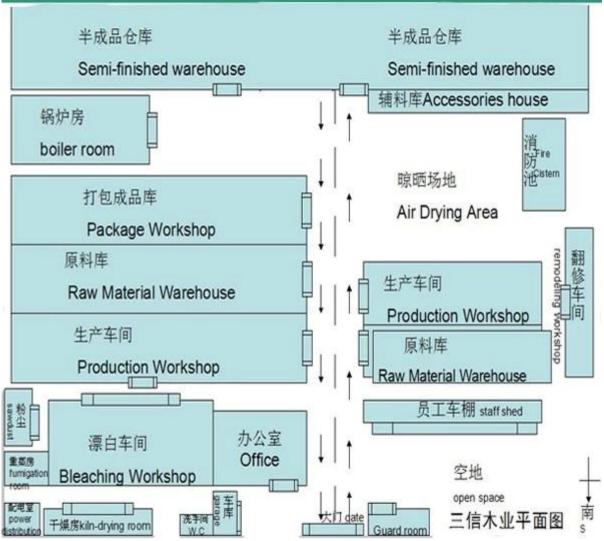

Order        |           | 1 X 20 GP                                                       |

| Usage        | Suitable for high, middle, low grade furniture, like drawers, bed      |
|--------------|------------------------------------------------------------------------|
|              | slats,door,Arts&Crafts,decoration,coffin,surfboard,kite                |
|              | board,snowboard etc                                                    |
| Main Markets | Malaysia, Vietnam, Thailand, Indonesia, America, Europe, Japan, Middle |
|              | East etc                                                               |
| Price        | Fob Qingdao or Lianyungang , CIF or CFR                                |

3.Packing&Delivery

## Packing & delivery





**4**.

## Plant Layout





5. About our company

#### Our company















### **Exhibition**













#### Contact us



Tina Tong
Dongming Sanxin Wood Industry Co.,Ltd
Tel:+86-530-5188306 Fax:+86-530-6208016
Mobile:+86-18705402095

Add:Pengzhuang Datun Dongming County Shandong China

Skype:tinatong9

Email:tina@sanxinwood.com