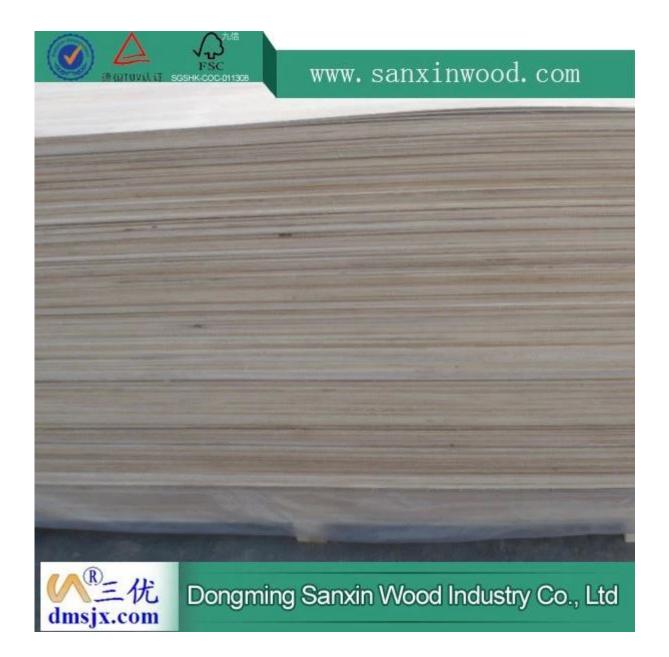

# Fsc certified surfboard core balsa paulownia wood

### 1.Products Pictures







## 2.Products Detail

| Species          |           | Paulownia                                                       |
|------------------|-----------|-----------------------------------------------------------------|
| Sizes            | Thickness | 3mm-50mm,accept special thickness                               |
|                  | Width     | 100mm-1220mm                                                    |
|                  | Length    | 100mm-5000mm                                                    |
| Color            |           | Bleached,Unbleached                                             |
| Grade            |           | A,AB,B,BC,C                                                     |
|                  |           | (AB grade:with straight laminated line,without k