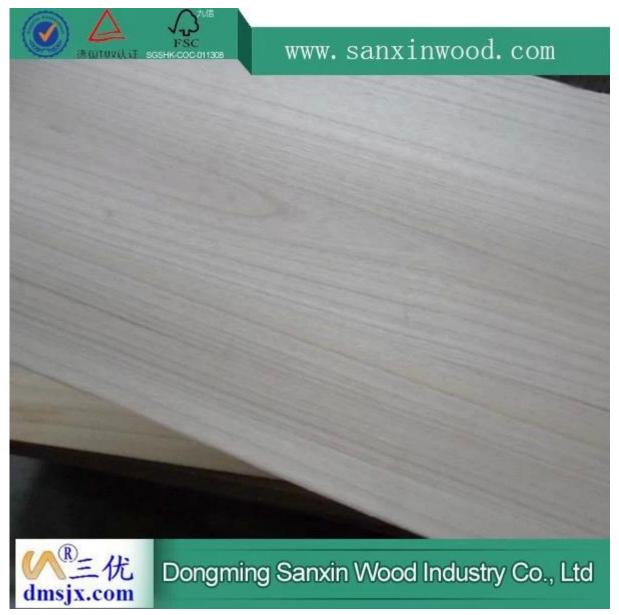

# Fsc certified surfboard core balsa paulownia wood

### 1.Products Pictures







## 2.Products Detail

| Species          |           | Paulownia                                                       |
|------------------|-----------|-----------------------------------------------------------------|
| Sizes            | Thickness | 3mm-50mm,accept special thickness                               |
|                  | Width     | 100mm-1220mm                                                    |
|                  | Length    | 100mm-5000mm                                                    |
| Color            |           | Bleached,Unbleached                                             |
| Grade            |           | A,AB,B,BC,C                                                     |
|                  |           | (AB grade:with straight laminated line,without kno