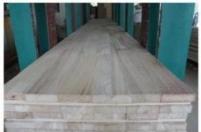

### 1.Products Pictures

## 2.Products Detail

| Species          |           | Paulownia                                                       |
|------------------|-----------|-----------------------------------------------------------------|
| Sizes            | Thickness | 3mm-50mm,accept special thickness                               |
|                  | Width     | 100mm-1220mm                                                    |
|                  | Length    | 100mm-5000mm                                                    |
| Color            |           | Bleached,Unbleached                                             |
| Grade            |           | A,AB,B,BC,C                                                     |
|                  |           | (AB grade:with straight laminated line,without knots;           |
|                  |           | BC grade:the laminated line is not so straight, with few knots) |
|                  |           |                                                                 |
|                  |           |                                                                 |
| Moisture Content |           | 8%-12%                                                          |
| Glue Type        |           | Environmental friendly hangang glue from Germany                |
| Packing          |           | Suitable for exporting standard packed by pallets               |
| Delivery Time    |           | 20 days normally after receiving L/C or the deposit             |
| Payment terms    |           | L/C , TT, D/P                                                   |
| Min Order        |           | 1 X 20 GP                                                       |